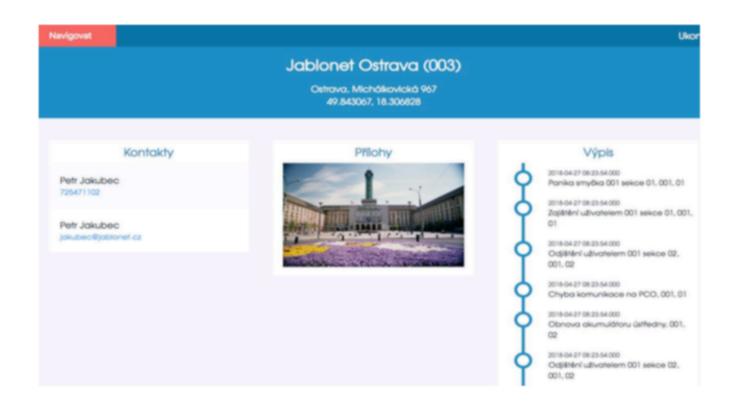

## DRW: RTI2

Information about object in alarm is essential for the speed and quality of the intervention on the premises.

Thanks to RTI2, the dispatcher has the option to send an emergency card to the selected emergency vehicle. All you need to do is have a smart mobile phone with a data SIM card. After receiving the SMS, it is sufficient for the operator to click on the sent link. This opens the object tab.

Patrola sees basic information about the object: address, contact persons, pictures and the latest eventd from control panel.

Selecting the Navigate button starts navigating to the object. After the alarm is terminated by the operator, the sent link will stop working = the application is very safe.