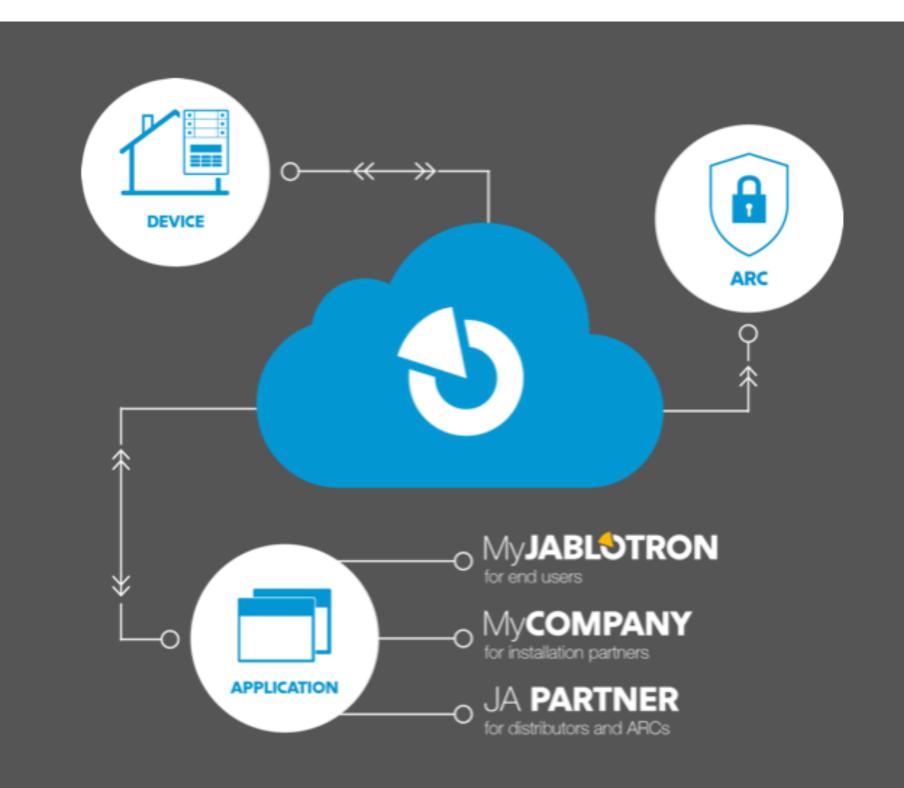

## CLOUD ARC or your own server?

#### **CLOUD ARC**

- Server in DC JABLONET under SLA
- We provide primary & backup servers
- We are able to work with HW receivers
  - Phone cards
  - HW receivers (IPR, SMET256, radio etc.)
- We take care of:
  - Backup server
  - Backup connectivity
  - DB backup
  - OS Server upgrades
  - Antivirus protection of the server
  - Power supply backup by UPS & generator

#### Your own server

- Server located at the client
- We will deliver the server according to your needs
- If your DC matches the required parameters, installation on your servers is possible
- ARC can be installed on a virtual server (VMware platform)
- Security and the most of backups are provided by your IT staff