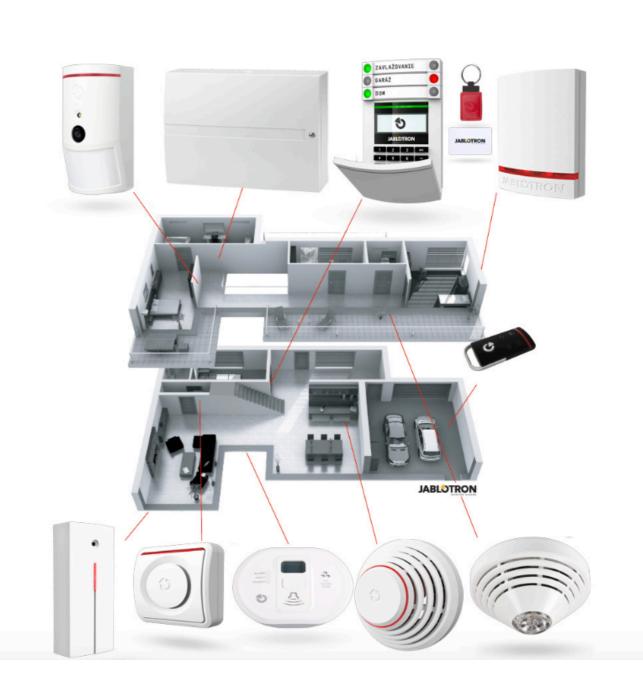

### Intrusion protection & environmental safety

- √ Active burglar protection
- ✓ Communicators for immediate reaction
- √ Wide range of motion detectors
- √ Acoustic glass-break detectors
- √ Magnetic detectors Grade 3
- √ Emergency devices
- √ Various environmental detectors
- ✓ Automation features

## Types of protection

Sabotage / tamper protection

Interior protection

Perimeter protection

Outdoor protection

Environmental protection