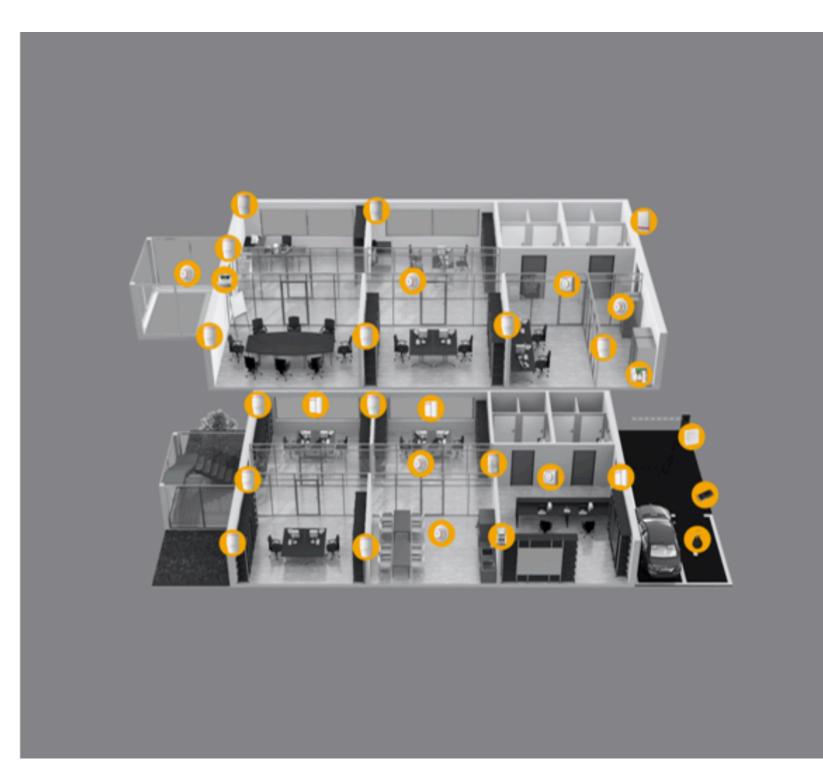

## Offices, Banks, Data centres, Remittance and Financial offices, Warehouses

#### For commercial