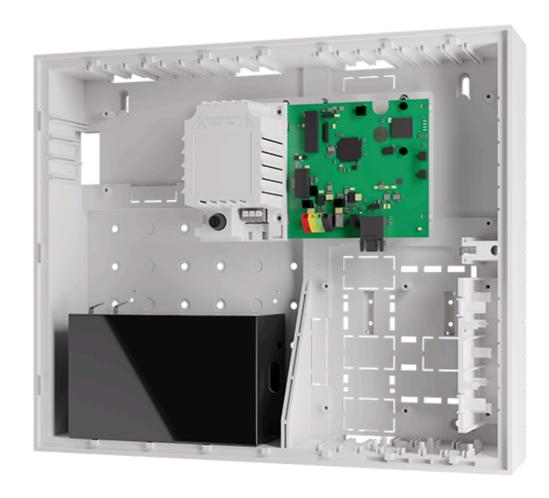

## Control panel with **24h power back** up upgraded item for locations with power supply issues

# JA-103K-7AH GSM Control panel with LAN communicator - 7 Ah

The core element of the JABLOTRON 100+ security system. A control panel for protecting family houses, offices and smaller companies. It can only be installed by a trained technician with a valid Jablotron Alarms certificate.