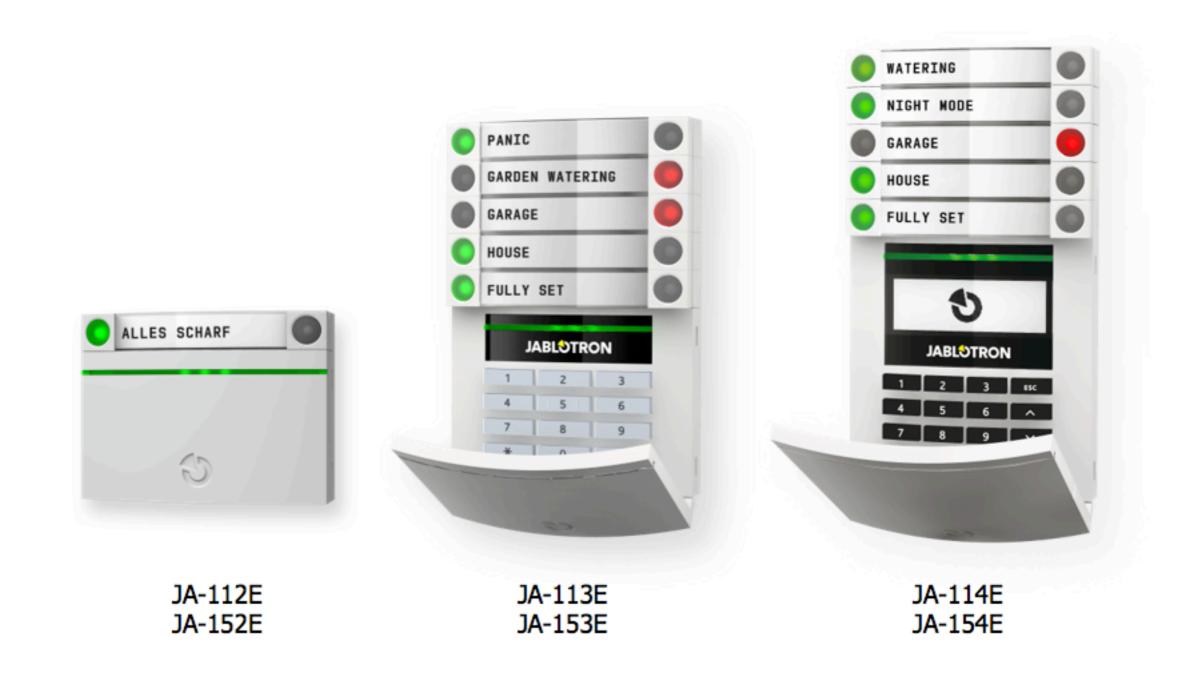

#### Segment keypads with/without RFID reader adjustable till 20 segments

## Outdoord keypads, RFID, remote controls, keypad for JA-100K control panel

#### Control devices, emergency buttons

YOUR ALARM SYSTEM

**1**x

3x

1x

5x

**1**x

**1**x