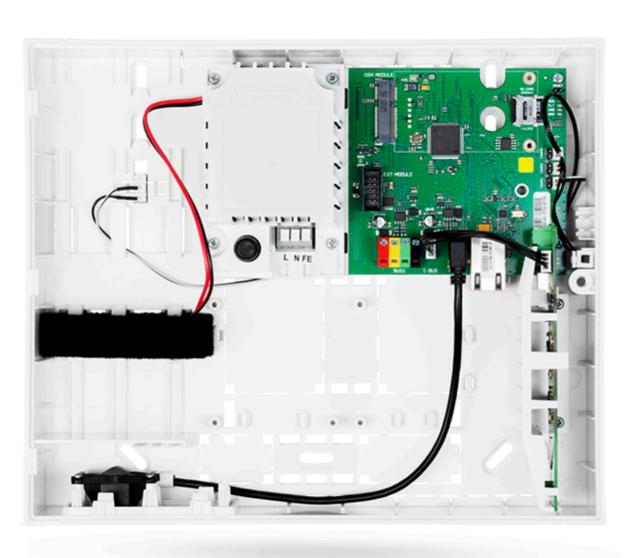

## JA-103KR GSM Control panel with LAN and radio module

The core element of the JABLOTRON 100+ security system. A control panel for protecting family houses, offices and smaller companies. It can only be installed by a trained technician with a valid Jablotron Alarms certificate.

Download technical specification (PDF)

50 Detectors 50 User codes

8 Independent Sections

32 PG outputs 20 Calendars

8 Reports

12h own back up power for whole system