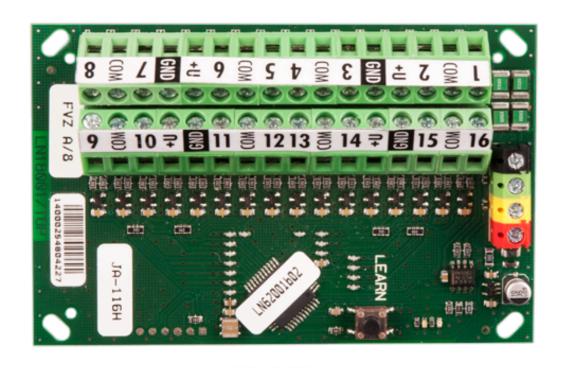

## JA-116H BUS expander – 16 inputs

Bus expander is used for **powering and connecting up to 16 detectors with contact outputs**. It is possible to install the module straight into the JA-106K control panel.