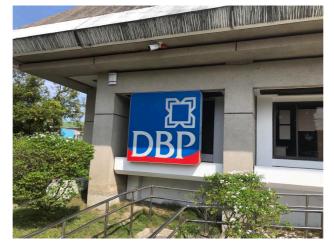

✓ DBP bank branch Calapan similar size installation operating since 12/22, project preparation for further branches is ongoing