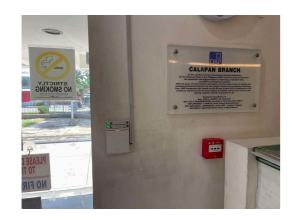

✓ DBP bank branch Calapan similar size installation operating since 12/22, project preparation for further branches is ongoing