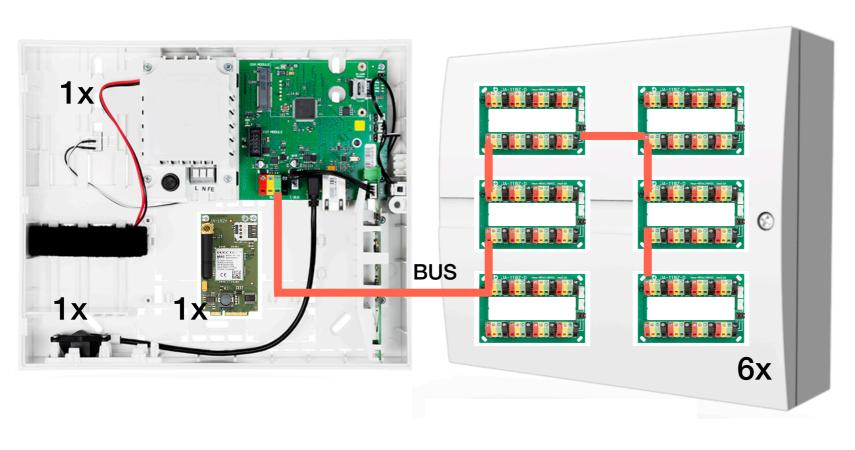

#### Control devices, emergency buttons

YOUR ALARM SYSTEM

**1**x

3x

1x

5x

**1**x

**1**x

3x

5x

4x

#### Direct colorcoded connection with CAT5/CAT6