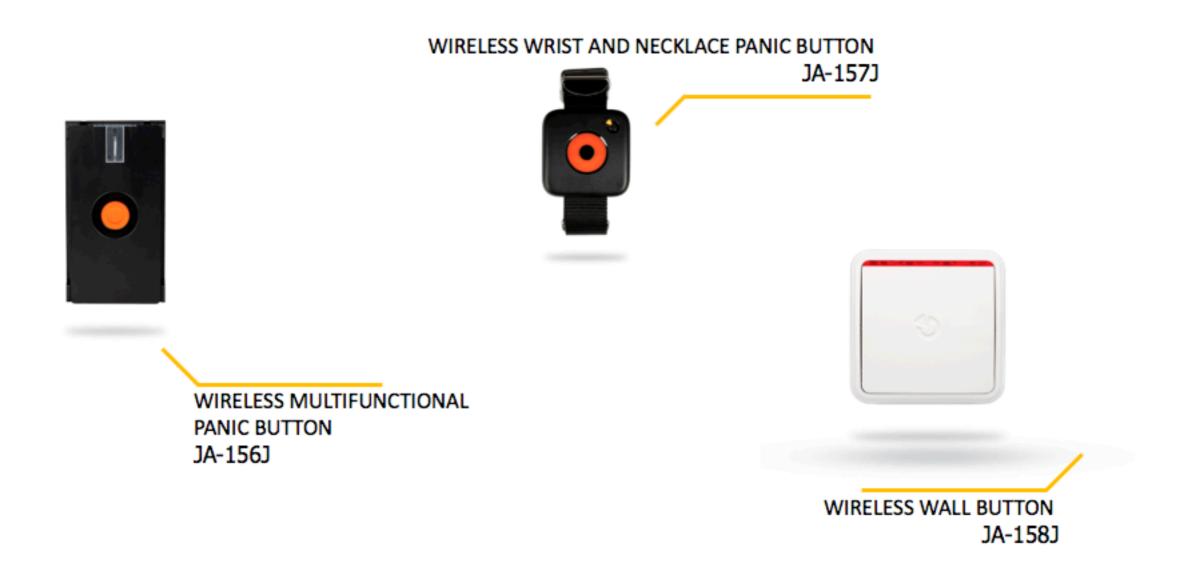

#### Control devices, emergency buttons

YOUR ALARM SYSTEM

**1**x

3x

1x

5x

**1**x

**1**x

3x

5x

4x