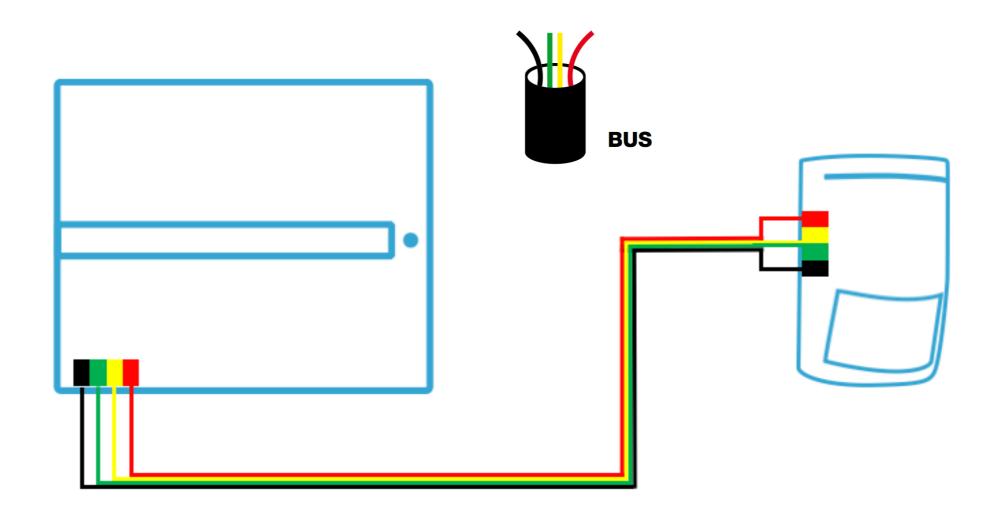

#### Direct colorcoded connection with CAT5/CAT6

## JA-116H BUS expander – 16 inputs

Bus expander is used for **powering and connecting up to 16 detectors with contact outputs**. It is possible to install the module straight into the JA-106K control panel.