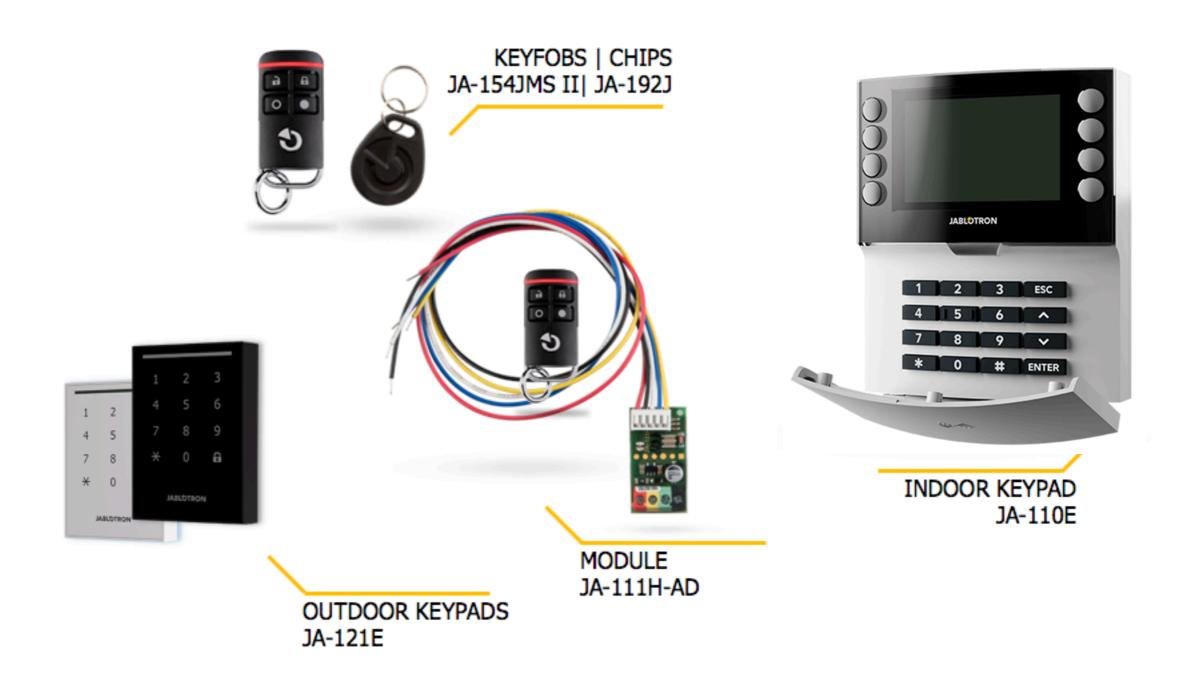

## Outdoord keypads, RFID, remote controls, keypad for JA-100K control panel

#### Control devices, emergency buttons

YOUR ALARM SYSTEM

**1**x

3x

1x

5x

**1**x

**1**x

3x

5x

4x