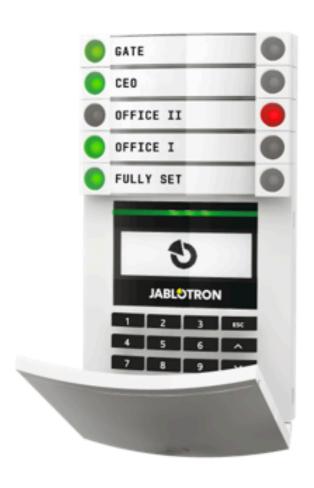

#### Segment keypads with/without RFID reader adjustable till 20 segments

## Outdoord keypads, RFID, remote controls, keypad for JA-100K control panel

#### Control devices, emergency buttons

YOUR ALARM SYSTEM

**1**x

3x

1x

5x

**1**x

**1**x