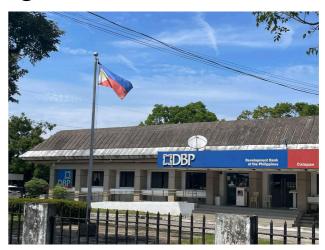

✓ DBP bank branch Calapan similar size installation operating since 12/22, project preparation for further branches is ongoing