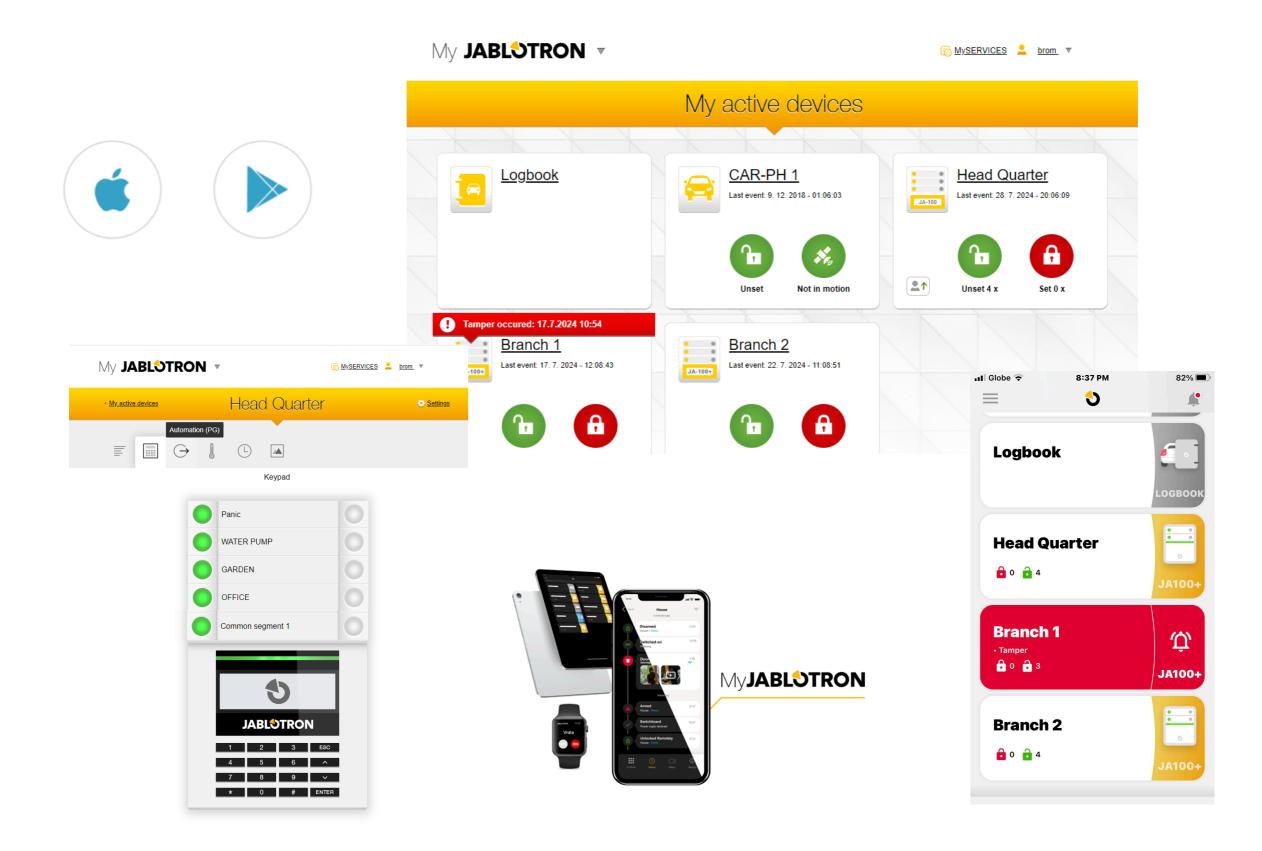

## Optional JABLOTRON services for remote control for security department

MyJABLOTRON Application for Desktop and Mobile devices

#### Admin interface of MyJABLOTRON application

Cyber secured communication between Control panels and Application