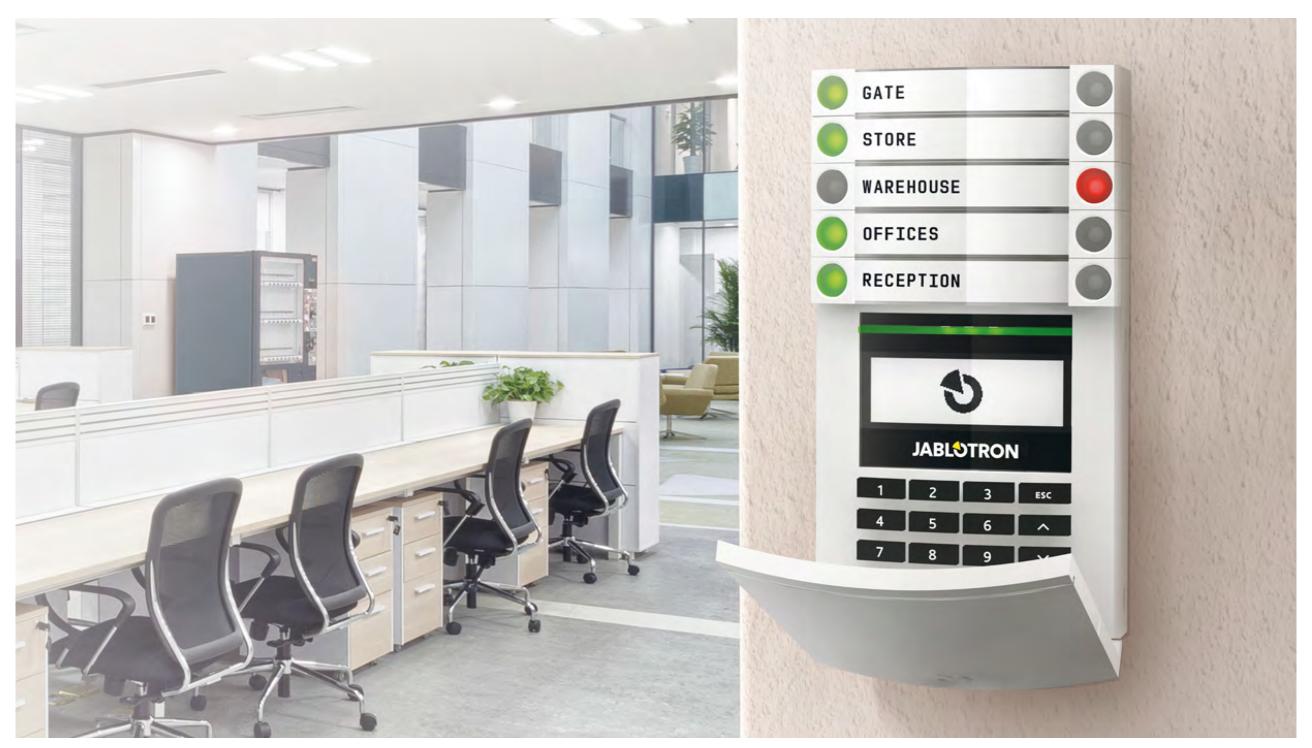

## Offices, Banks, Data centres, Remittance and Financial offices, Warehouses

#### For commercial

#### Segment keypads with/without RFID reader adjustable till 20 segments

## Outdoord keypads, RFID, remote controls, keypad for JA-100K control panel