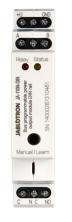

## JA-116H BUS expander – 16 inputs

Bus expander is used for **powering and connecting up to 16 detectors with contact outputs**. It is possible to install the module straight into the JA-106K control panel.