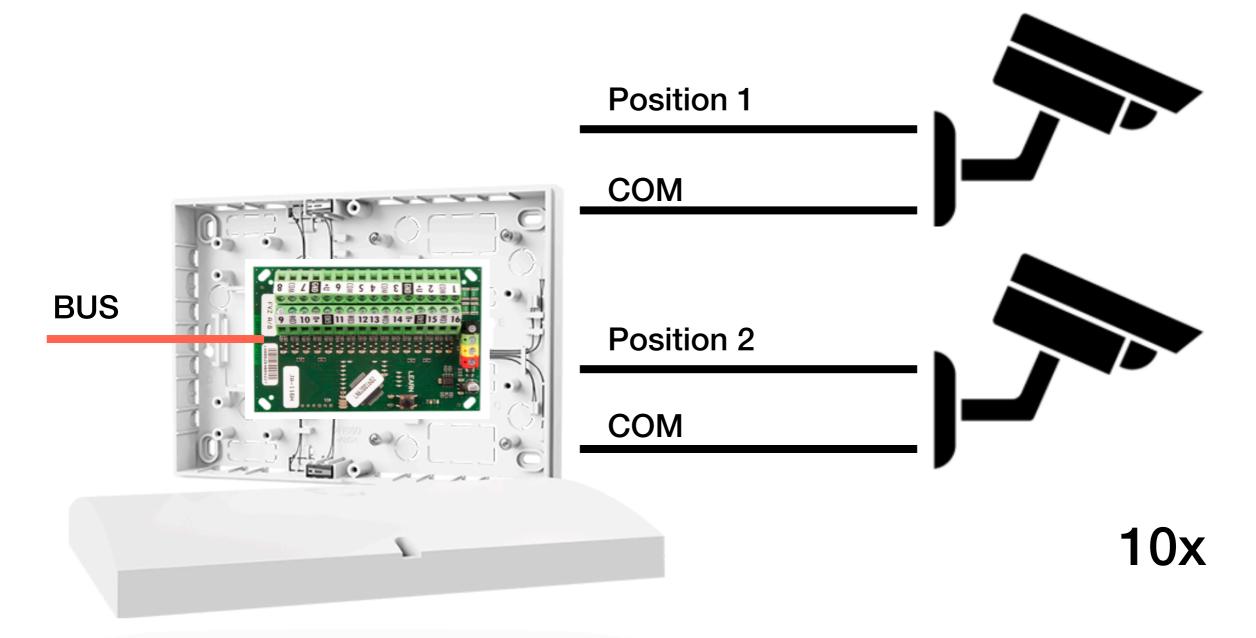

#### IP CCTV integration module for addressing of 16 cameras

#### IP CCTV integration diagram for addressing of 10 cameras

- 10 cameras will occupy 10 positions in the system
- Every camera can have own alarm reaction (audible, silent)
- Every camera is addressable and can have own SMS, Push text