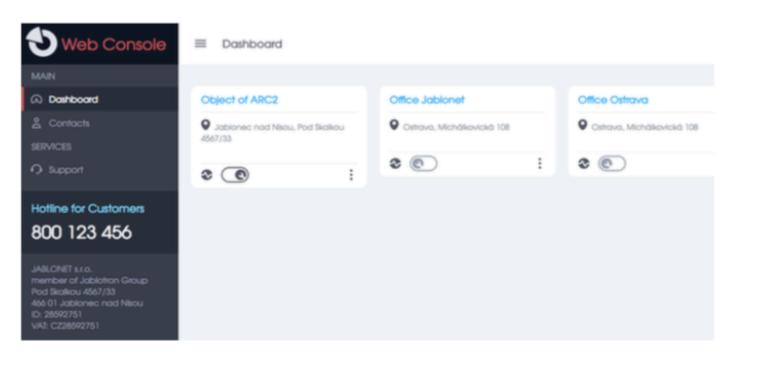

## Name of the DRW: Web client

Web client serves two types of your users.

Gives your end clients an overview of their object history. Whether accessing from a PC or mobile phone.

The second group of users are assembly technicians. In the application, they can assign objects under their service management. These objects can then be set up for service before starting work. This eliminates communication with the operator and false alarms.

The operator has an immediate overview of the objects in the service.

Profesional monitoring solution without worries

Thank you very much for your attention!