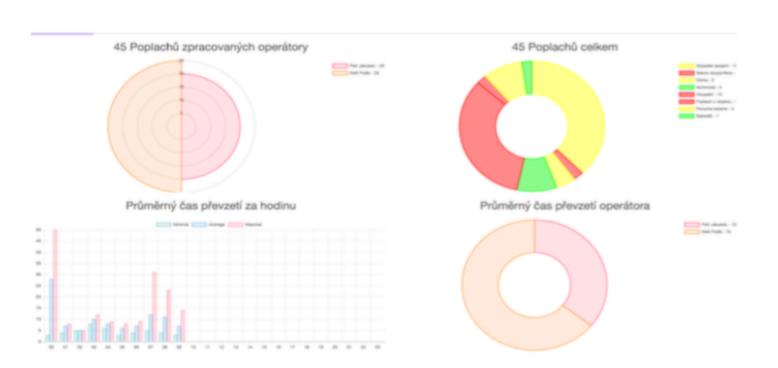

## DRW: Dashboard

The dashboard console serves primarily as a managerial overview of the operation and responses of the monitoring center.

It is also possible to display current alarms on the map. With Dashboard you get not only an overview of the alarms and response speed, but also a great presentation tool for your control room.

This report will always look great in your monitoring room and impress your visits.