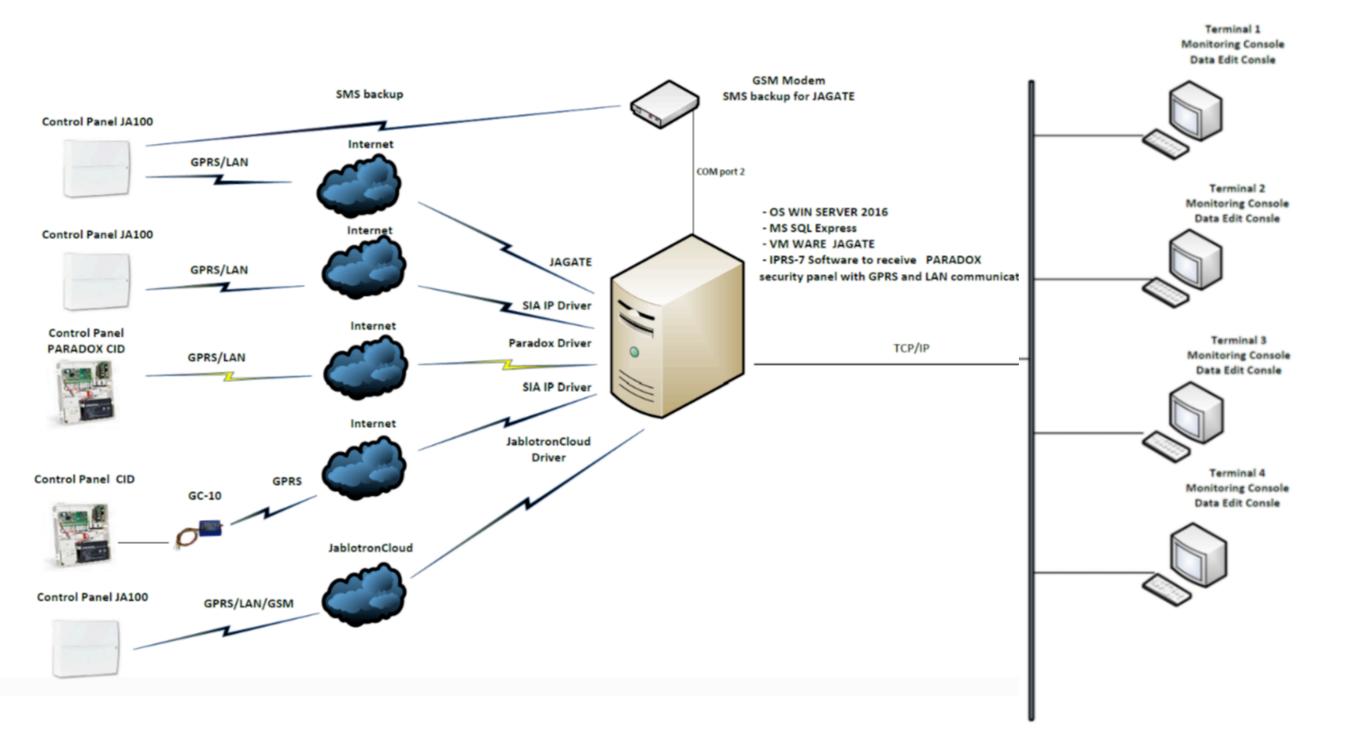

- Server located at the client
- We will deliver the server according to your needs
- If your DC matches the required parameters, installation on your servers is possible
- ARC can be installed on a virtual server (VMware platform)
- Security and the most of backups are provided by your IT staff



## Example of monitored objects

You will be able to monitor control panels and devices of various manufacturers

- Control panels
  - Native communication or universal communicators
- Cameras
  - Direct access with camera control, URL, video from file (shared storage)
- On-line guarding systems & employee safety
  - Trackers or mobile app. Suitable for risky workplaces or guards
- Seniors
  - Monitoring in apartment or mobile trackers
- ATM's, machinery, cars, etc.



#### Connection scheme





#### What the ARC sw looks like?

The ARC users mainly works with two main consoles: Monitoring Console and DataEdit Console. The monitoring console displays incoming alarms and information about objects, mainly the ARC operator workplace. DataEdit console is used mainly by ARC administrators for object editing and administration.



### MONITORING CONSOLE

Mainly for ARC operators.

Provides an excellent unique interface for handling alarms.

- Unique & ergonomic environment for working with alarms
- Alarm video verification
- Possibility of simple editing of the object by the operator
- Reaction table unified alarm procedures
- Reports & statistics
- E-mail & SMS notifications

### MC: Alarms





## MC: Editing







### DATA EDIT CONSOLE

- Mainly for ARC administrators
- It offer