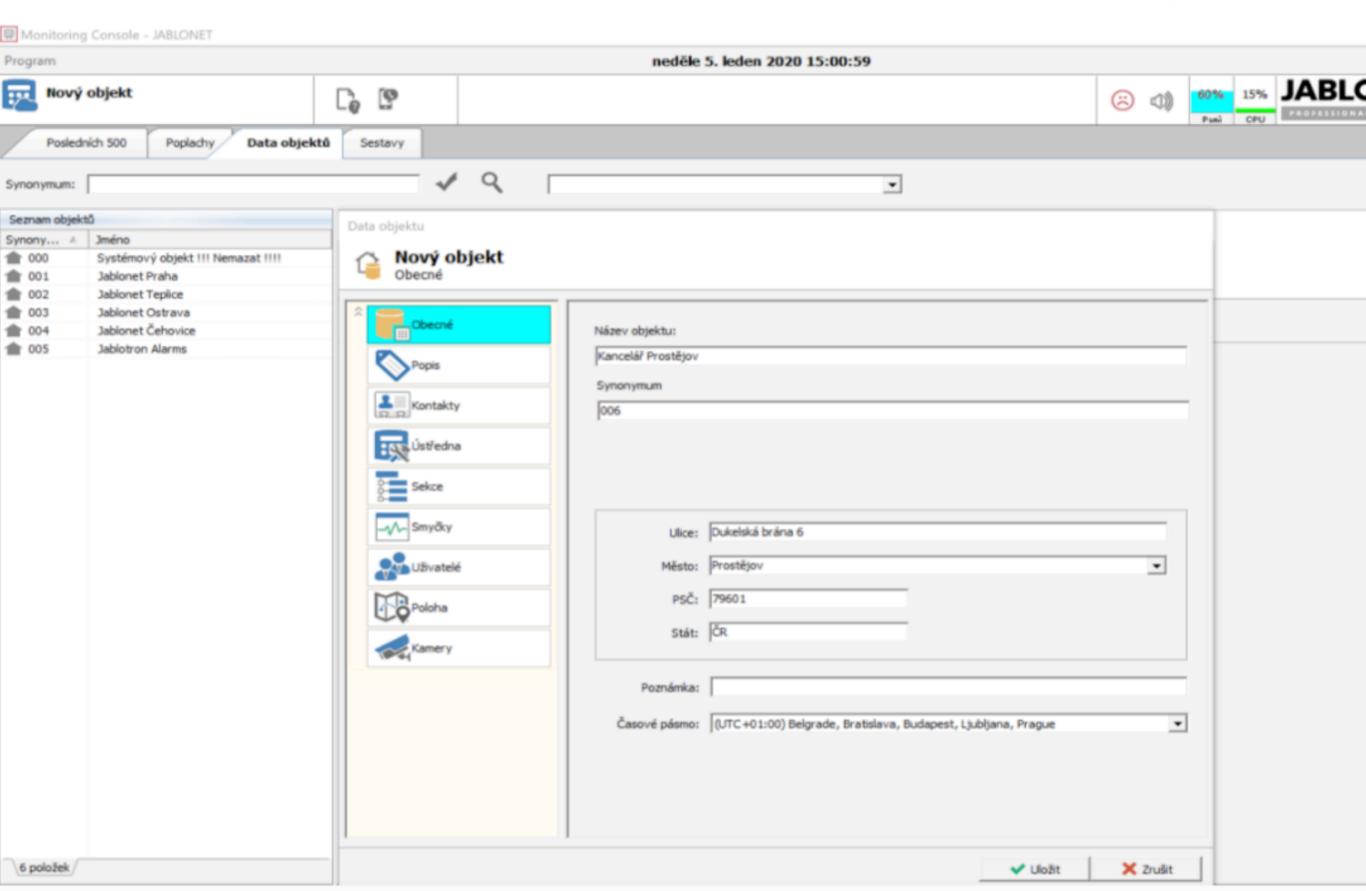

### DATA EDIT CONSOLE

- Mainly for ARC administrators
- It offers advanced object definition and management

## **DEC**: Editing