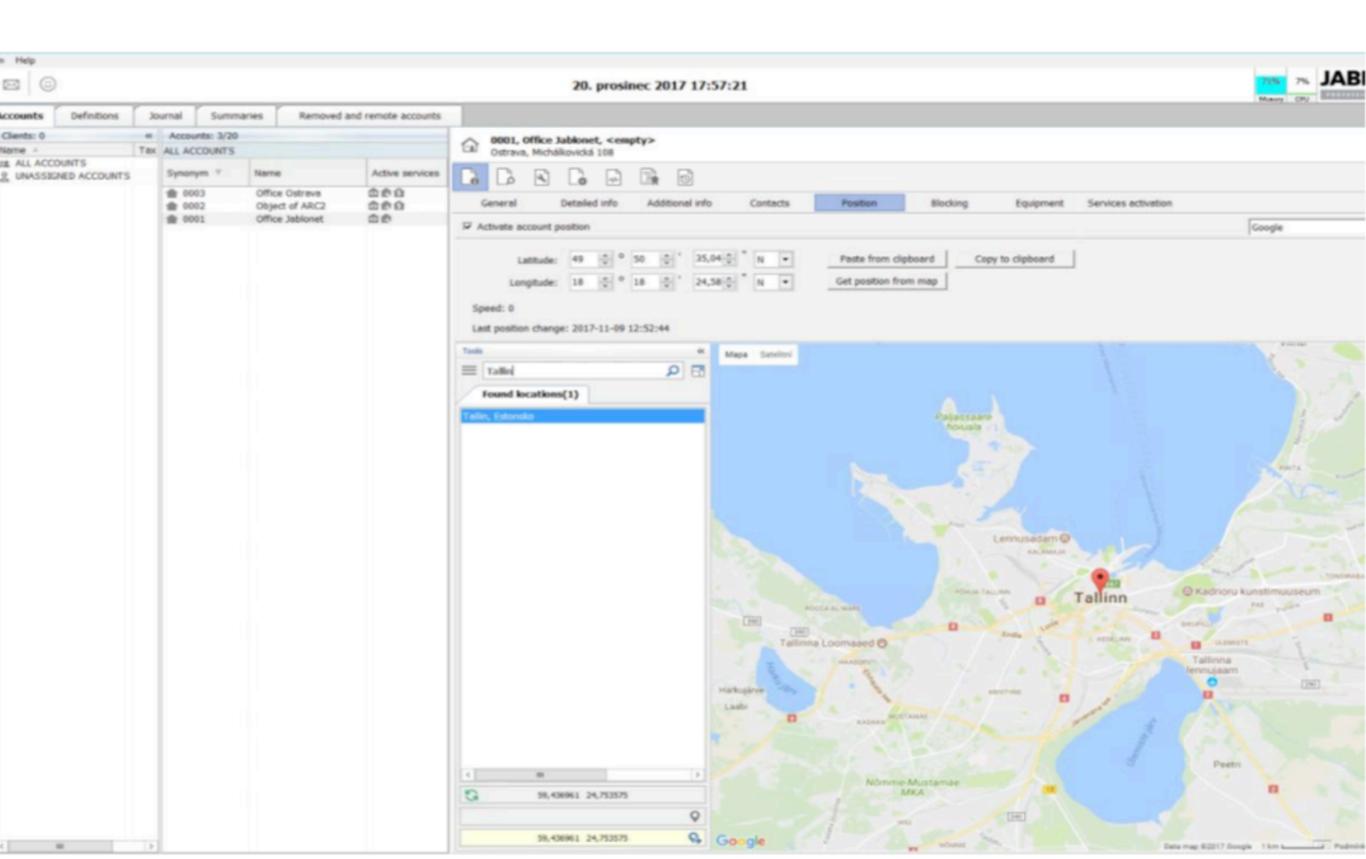

two main consoles: Monitoring Console and DataEdit Console. The monitoring console displays incoming alarms and information about objects, mainly the ARC operator workplace. DataEdit console is used mainly by ARC administrators for object editing and administration.



### MONITORING CONSOLE

Mainly for ARC operators.

Provides an excellent unique interface for handling alarms.

- Unique & ergonomic environment for working with alarms
- Alarm video verification
- Possibility of simple editing of the object by the operator
- Reaction table unified alarm procedures
- Reports & statistics
- E-mail & SMS notifications

### MC: Alarms





## MC: Editing







### DATA EDIT CONSOLE

- Mainly for ARC administrators
- It offers advanced object definition and management



## **DEC**: Editing







#### Would you like to have something on top?

We offer extension of ARC functionality by DRW module. You get unique features that can be the right tuning of your ARC and differentiate itself from the competition.



### DRW MODULE

Expansion module of ARC. Web server based application.

- Dashboard ARC owerview in graphs or on the maps
- RTI2 information about alarms with navigation for your patrols
- Web client object history for your end-users





## DRW: Dashboard

The dashboard console serves primarily as a managerial overview of the operation and responses of the monitoring center.

It is also possible to display current alarms on the map. With Dashboard you get not only an overview of the alarms and response speed, but also a great presentation tool for your control room.

This