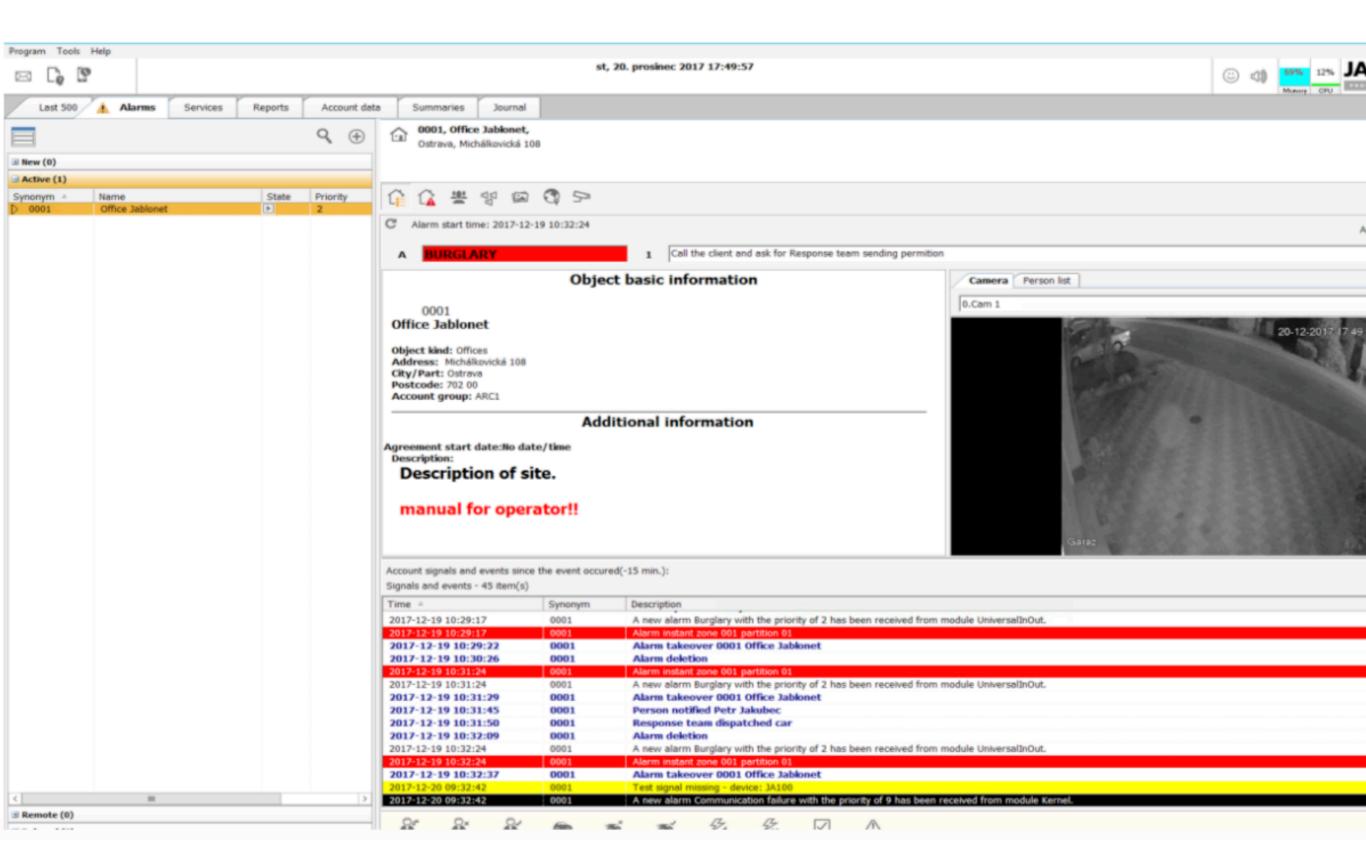

### MONITORING CONSOLE

Mainly for ARC operators.

Provides an excellent unique interface for handling alarms.

- Unique & ergonomic environment for working with alarms
- Alarm video verification
- Possibility of simple editing of the object by the operator
- Reaction table unified alarm procedures
- Reports & statistics
- E-mail & SMS notifications

### MC: Alarms